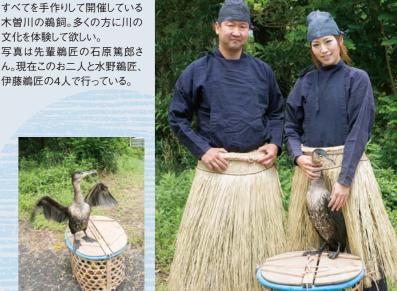

# 先輩鵜匠からみての感想は?

先輩鵜匠として、石原鵜匠にもお話を伺った。木曽川の鵜飼は、近年の震災の 影響もあり減少していたが、昨年度は稲山鵜匠のデビューもあって、前年比約 4,000名増の観覧者数を記録しているとのこと。「木曽川うかいの注目度が向 上したのは喜ばしい。お子様連れのお客様も増えていて『ホーウ、ホーウ』のか け声を真似して楽しんでくれていて、嬉しく思う」

# 「川の歴史・文化 |の集大成が鵜飼

■お問い合わせ/木曽川観光 TEL.0568-61-2727

「木曽川うかい」は、元来生きる知恵として始まった。そこには、鵜匠・船頭のみなら ず、蓑を作るための藁づくりなど農業とも密接な関係があった。「最近は、川の流れ が読める熟練の船頭さんが減ってきています。これは経験がモノを言う仕事なので 後継者の育成にすこし懸念がありますね… と課題を語ってくれた。鵜匠は、稲山鵜 匠をはじめとした、後継者が登場してきているものの、その周りの人たちの担い手に 不安がなくはない。「鵜飼は、川にまつわるいろいろな仕事の集合体」と言うだけ あって、どれか一つでも欠けてしまうとその姿が見られなくなってしまう。子ども達が、 川に興味を抱いて後に続いてくれたら嬉しいとお二人は希望を語ってくれた。