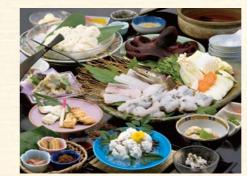

## 寒狭川広見やな [新城市]

◆やな営業期間/10月末頃予定 鮎の友釣りで有名な寒狭川で、家族で楽 しめるやな。つかみ取りした鮎をその場で 焼いて食べることができます。

- 〒新城市只持字作角26[MAP:E-3] 交東名高速「豊川 ICより県道438号・ 国道257号経由約30km
- 間 20536-36-0201

夏の高級食材「鱧」。南知多町篠島で最近注目を 浴びているグルメです。淡泊ですが、深い味わい。

暑い夏に、ぴったりの食材です。

篠島の各旅館・ホテル・民宿では、鱧を 使ったコース料理を期間限定でご提供 中。湯引き・しゃぶしゃぶ等コースでお楽 しみ頂けます。

- 支南知多道路「豊丘」ICより師崎港約6km 名鉄海上観光船「篠島」下船[MAP:B-5] 問 ☎0569-67-3700(篠島観光協会)
- ●鱧料理が食べられる篠島の主な旅館 篠島ヒルトップヴィラ高峰荘 **2**0569-67-2119