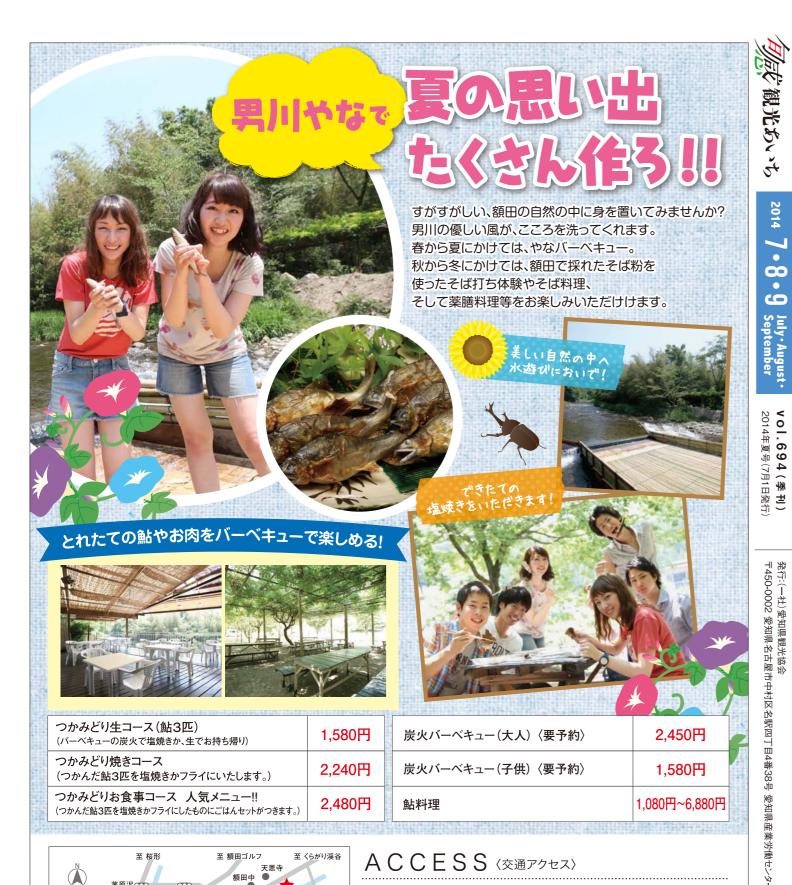

## 男川やな [岡崎市] ◆やな営業期間 ~10月中旬予定

ホタルが住むほどの美しい清流で、やなと自然散策がお楽しみ頂けます。雨天でも対 応できるバーベキューコーナーも完備。

- 〒岡崎市淡渕町字日向23[MAP:D-4]
- 支東名高速「岡崎」ICより国道1号・国道473号・県道37号経由約14km 間 20120-87-2089
- 時 10:00~14:30(火曜定休/7/13~8月末日は無休)
- 料鮎つかみどり(塩焼き又はお持ち帰り)1,580円~