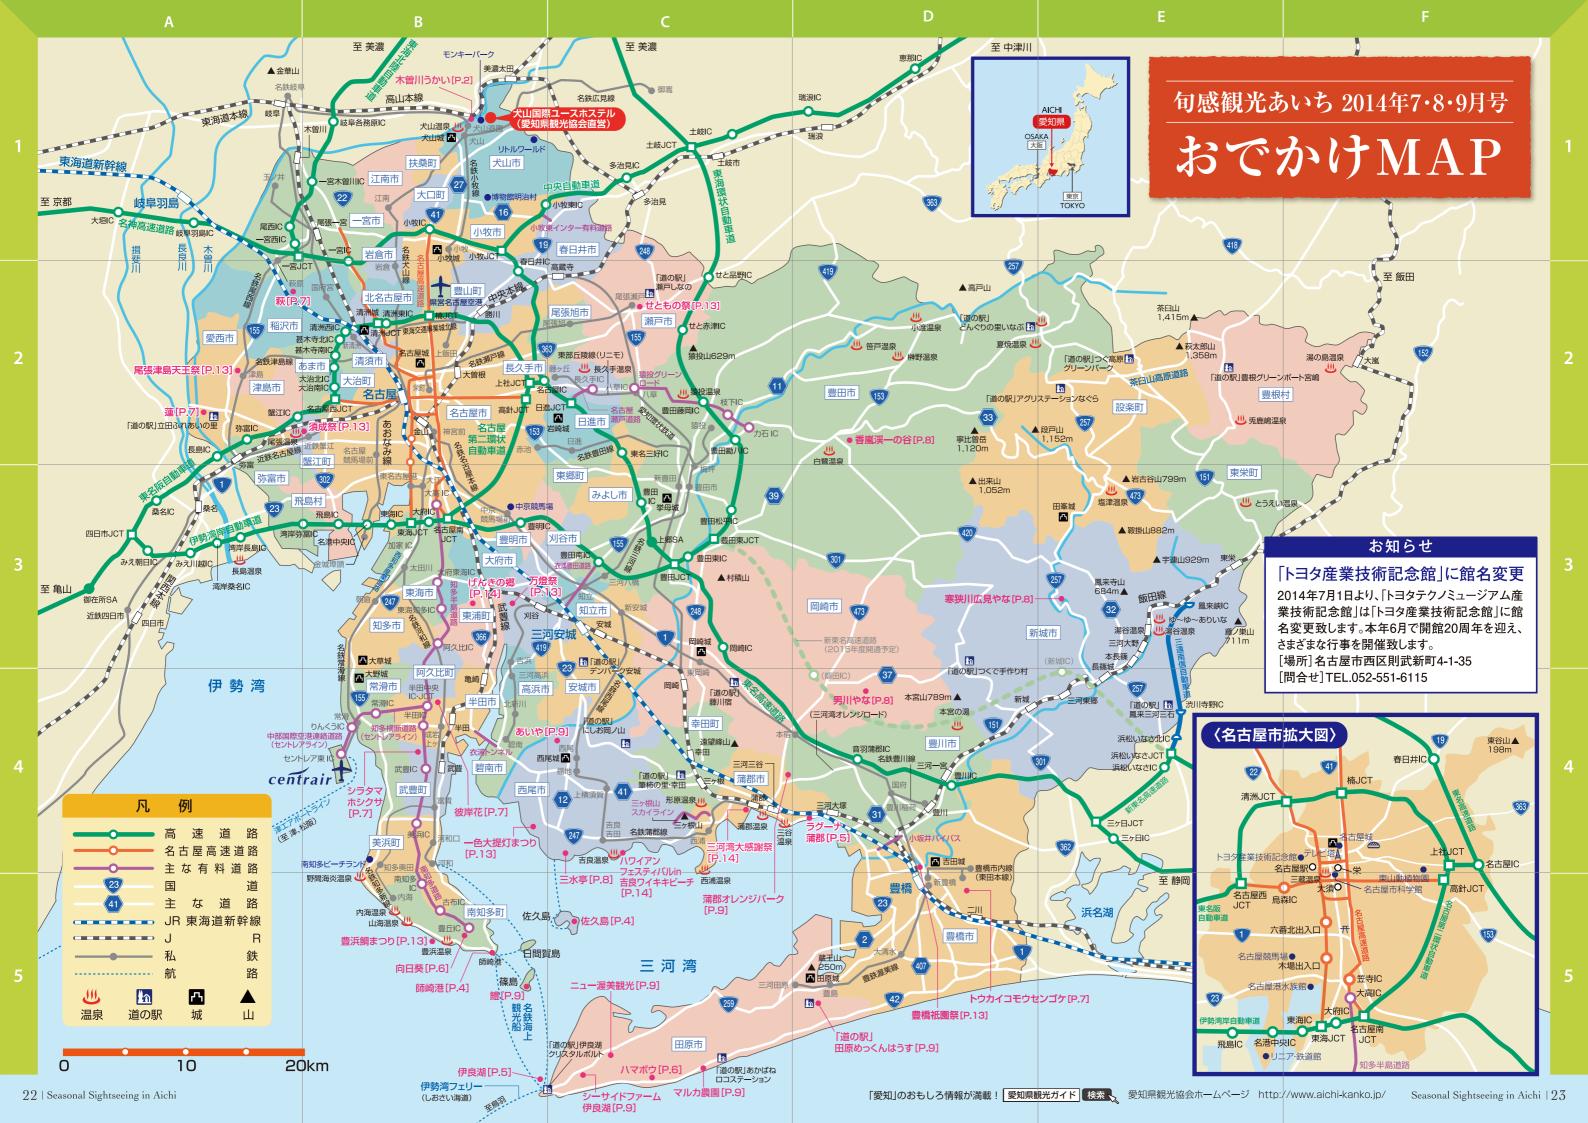

# 連 [愛西市] ◎花の見頃/7月中旬

夏の風物詩『蓮の花』。蓮根の特産地「愛西市」ならで はの幻想的な花の風景が広がります。全国でもこれだけ の群生地は大変珍しいとされます。蓮見の会(7月12日・ 13日)では、俳句や野点茶会も行われ賑わいます。

- 〒 愛西市森川町地内/森川はす田[MAP:A-2] 호 東名阪道「弥富IC」より国道155号経由約5km
- 問 愛西市観光協会 ☎0567-55-9993

# 向日葵[南知多町]

約60haに14万本の向日葵が丘一面がびっしりと咲き誇る夏 の花ひろば。南知多町の夏の代表的な風景として多くの人が 訪れます。このお花をお花摘みして持ち帰ることができます。

- 〒南知多町大字豊丘字高見台48[MAP:B-5]
- 交南知多道路「豊丘」ICより県道280号経由約2.5km

問 観光農園花ひろば ☎0569-65-2432

# トマボウ[田原市] ○花の見頃/7月~8月

海岸の湿地に生える亜熱帯性の植物で、大きな黄色い花を つけます。特に渥美のはまぼうは自生する北限とされており、県 の天然記念物に指定されています。

- 〒田原市伊良湖町堀切[MAP:C-5]
- 交 東名高速「豊川」ICより国道151号・

国道1号·国道259号·国道42号経由約50km 問 渥美半島観光ビューロー ☎0531-23-3516

問豊橋市環境保全課 ☎0532-51-2385

### ○花の見頃/9月中旬~9月下旬

新美南吉の生家にほど近い矢勝川の堤には、約200 万本の彼岸花が咲き誇ります。鮮やかに朱色に咲き 誇る様子はまるで、南吉の童話の世界に飛び込んだ ような幻想的な風景です。

- 〒 半田市岩滑岩滑地区[MAP:B-4]
- 交 知多半島道路「半田中央」ICより県道265号経由 約1.5km
- 問 半田市観光協会 ☎0569-32-3264

# 禾火 [稲沢市] ◎花の見頃/9月上旬

古くから"萩寺"と呼ばれる萩の名所円光禅寺。初秋に境内を ハギが埋め尽くし、しっとりとした美しさを醸し出します。

メルヘンの世界へ

- 〒稲沢市矢合町3424[MAP:A-2]
- 交 名二環「清洲東」ICより県道67号経由約8km
- 問 稲沢市観光協会 ☎:0587-22-1414

#### ○花の見頃/8月中旬~9月上旬

日時限定で公開される壱町田湿 地。近隣でも珍しい野生植物が 生息する場所として大切に保全 されています。7/20(日)・8/2(土)・ 8/3(日)・9/6(土)・9/7(日)の5回 だけ一般公開される。 ※雨天中止

〒 武豊町字壱丁田[MAP:B-4]

交 知多半島道路「半田」ICより市道経由約9km 問 武豊町歴史民俗資料館 ☎0569-73-4100

# トウカイコモウセンゴケ「豊橋市」

## 男川やな [岡崎市] ◆やな営業期間 ~10月中旬予定

ホタルが住むほどの美しい清流で、やなと自然散策がお楽しみ頂けます。雨天でも対 応できるバーベキューコーナーも完備。

- 〒岡崎市淡渕町字日向23[MAP:D-4]
- 支東名高速「岡崎」ICより国道1号・国道473号・県道37号経由約14km 間 20120-87-2089
- 時 10:00~14:30(火曜定休/7/13~8月末日は無休)
- 料鮎つかみどり(塩焼き又はお持ち帰り)1,580円~

# 香嵐渓一の谷 [豊田市]

◆鮎料理:~10月上旬

香嵐渓・巴川の景色を眺めながら旬の鮎 料理を召し上がれ。献立の中で、様々な 鮎の食べ方をお楽しみ頂けます。

〒豊田市足助町一ノ谷22[MAP:D-2] 交猿投グリーンロード「枝下IC」より 国道153号線経由約12km

- 問 ☎0565-62-0508(香嵐渓 一の谷) 時 10:30~16:00 ※16:00以降要予約
- (木曜定休 お盆は無休) 料 お食事2,750円~

## 寒狭川広見やな [新城市]

◆やな営業期間/10月末頃予定 鮎の友釣りで有名な寒狭川で、家族で楽 しめるやな。つかみ取りした鮎をその場で 焼いて食べることができます。

- 〒新城市只持字作角26[MAP:E-3] 交東名高速「豊川 ICより県道438号・ 国道257号経由約30km
- 間 20536-36-0201

夏の高級食材「鱧」。南知多町篠島で最近注目を 浴びているグルメです。淡泊ですが、深い味わい。