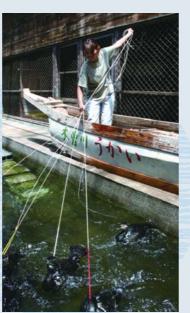

# 鵜匠としてデビューしてからの 活動や苦労は?

「実際の鵜舟での本番の方がやりやすかったんです。| 鵜とのト レーニングは別の施設で行っていたのだが、やはり自然の中の 方が、鵜ものびのびしていると感じたそうだ。一番の失敗は、鵜 を逃がしてしまったことだと言う。「終了後、みんなで探し回りまし た…、その時は本当に冷や汗でした」とのこと。また、篝火の火 の粉でつけまつ毛が溶けてしまったという、女性らしいエピソード もあるようだ。

▲鵜とのコンビネーションが大切。道具にも細心の注意と思いやりを もって手作りしている。

▶昔ながらのやり方で、ほとんど

文化を体験して欲しい。