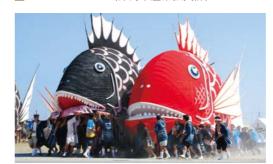

# 豊浜鯛まつり[南知多町]

◆7月26日(土)・7月27日(日)

漁と海の安全を祈るまつりです。竹と木材を組み合 わせ白木綿を巻いてつくった全長約13m・重さ約1ト ンの巨大な鯛が、約60人程の若衆に担がれ、海中 を練り歩きます。夜には、花火大会が催されます。

時各日/鯛まつり8:00~17:00、

26日/豊浜花火大会19:40~20:20

〒知多郡南知多町大字豊浜一帯[MAP:B-5]

図知多半島道路「豊丘」ICより県道280号経由約6km

間☎0569-62-3100(南知多町観光協会)