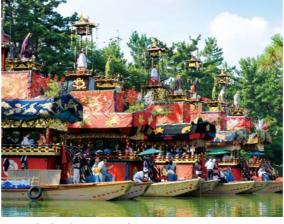

# 尾張津島天王祭[津島市]

◆宵祭:7月26日(土)·朝祭:27日(日)

提灯に彩られた舟が川面を彩る「宵祭」と、若者10名が水 中に飛び込み、川を泳いで神社に布鉾を奉納する「朝祭」 が中心で、その様子は荘厳・圧巻です。500年以上の歴史 を持ち、国の重要無形民俗文化財に指定されています。

**畴**26日/宵祭18:00~、27日/朝祭8:40~

■天王川公園·津島神社/津島市宮川町1[MAP:A-2]

図名鉄津島線「津島」徒歩約20分

**園**☎0567-24-1111(津島市産業振興課)