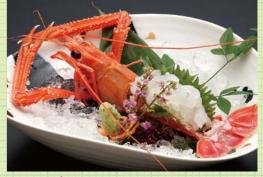

## アカザエビ [蒲郡市]

一年を通して味わうことができる渥美半島の海の幸の 蒲郡産天然アカザエビは、西浦・形原漁港で水揚げされる 高級食材で、「伊勢エビ」より柔らかく、「甘エビ」より甘み・ 旨味が強いのが特徴。主に温泉旅館で提供されています。