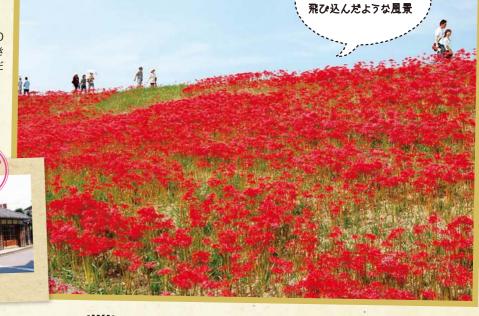

# 彼岸花[#冊]

### ○花の見頃/9月中旬~9月下旬

新美南吉の生家にほど近い矢勝川の堤には、約200 万本の彼岸花が咲き誇ります。鮮やかに朱色に咲き 誇る様子はまるで、南吉の童話の世界に飛び込んだ ような幻想的な風景です。

- 〒 半田市岩滑岩滑地区[MAP:B-4]
- 交 知多半島道路「半田中央」ICより県道265号経由 約1.5km
- 問 半田市観光協会 ☎0569-32-3264