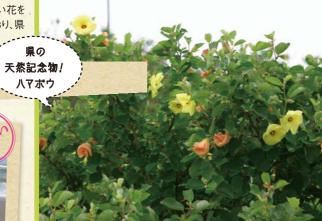

# トマボウ[田原市] ○花の見頃/7月~8月

海岸の湿地に生える亜熱帯性の植物で、大きな黄色い花を つけます。特に渥美のはまぼうは自生する北限とされており、県 の天然記念物に指定されています。

- 〒田原市伊良湖町堀切[MAP:C-5]
- 交 東名高速「豊川」ICより国道151号・

国道1号·国道259号·国道42号経由約50km 問 渥美半島観光ビューロー ☎0531-23-3516

問豊橋市環境保全課 ☎0532-51-2385